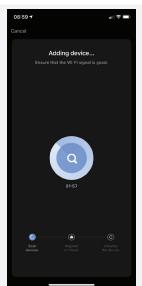

Please also make sure the device Is Reset firstly. Once F1 appears on Screen then select blink quickly on smartlife app.

The thermostat should now pair to the device.

If the thermostat fails to connect in Ez Mode on the app and F1 mode on the thermostat, then Repeat Steps 2, 3 and 4.