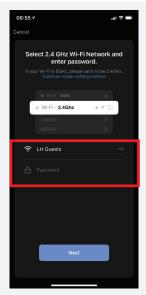

Select your Wi-Fi network and enter the Password for your router at home.

Press Next.

To get the thermostat ready to pair to device/app, hold down the up & down arrows on thermostat Until F1 appears.

If F2 appears then let go and then press the up and down arrows again until F1 appears.