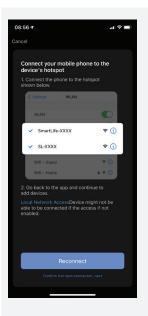

By holding down the up and down arrows please select F2 on the thermostat screen.

Select blink slowly on smartlife app.

On the next screen. Press go to connect. This should take you directly Into your phone settings (See Below).

If not then exit app (Don't Close) and go into settings as shown on below (Middle Screenshot).

Then select Smart Life in 'my Networks' or 'wi Fi Network'

You should then be directed back to the app. If not go back into the app and the countdown screen should appear.