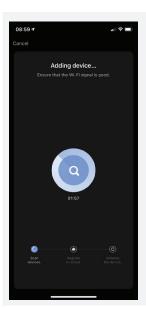

Select your Wi-Fi network and enter the Password for your router at home.

Press Next.

To get the thermostat ready to pair to device/app, hold down the up & down arrows on thermostat Until F1 appears.

If F2 appears then let go and then press the up and down arrows again until F1 appears.

Please also make sure the device Is Reset firstly. Once F1 appears on Screen then select blink quickly on smartlife app.

The thermostat should now pair to the device.

If the thermostat fails to connect in Ez Mode on the app and F1 mode on the thermostat, then Repeat Steps 2, 3 and 4.