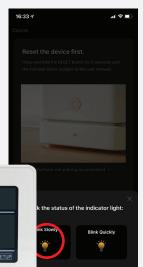

Please also make sure the device Is Reset firstly. Once F1 appears on Screen then select blink quickly on smartlife app.

The thermostat should now pair to the device.

If the thermostat fails to connect in Ez Mode on the app and F1 mode on the thermostat, then Repeat Steps 2, 3 and 4.