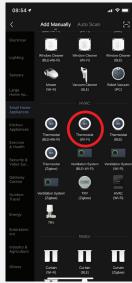

In the home screen of smart life. Press on the area highlighted to add a thermostat to the App.

3

On the next screen please select small home appliances and then search the list until you reach thermostat (Wi-fi).