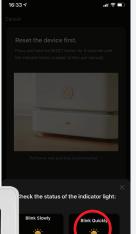

Please also make sure the device Is Reset firstly. Once F1 appears on Screen then select blink quickly on smartlife app.

The thermostat should now pair to the device.

If the thermostat fails to connect in Ez Mode on the app and F1 mode on the thermostat, then Repeat Steps 2, 3 and 4.

By holding down the up and down arrows please select F2 on the thermostat screen.

Select blink slowly on smartlife app.

On the next screen. Press go to connect. This should take you directly Into your phone settings (See Below).