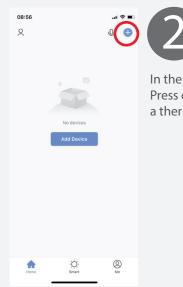

In the home screen of smart life. Press on the area highlighted to add a thermostat to the App.

3

On the next screen please select small home appliances and then search the list until you reach thermostat (Wi-fi).