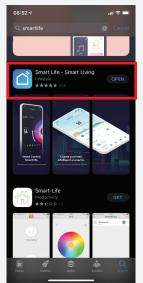

## Wi-Fi Thermostats SmartLife Connection

Thank you for purchasing one of our products and for your support.

Download the Smart Life app from the IOS or Android Store. And create a unique account and password.