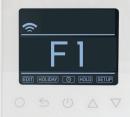

Select your Wi-Fi network and enter the Password for your router at home.

Press Next.

To get the thermostat ready to pair to device/app, hold down the up & down arrows on thermostat Until F1 appears.

If F2 appears then let go and then press the up and down arrows again until F1 appears.

Please also make sure the device Is Reset firstly. Once F1 appears on Screen then select blink quickly on smartlife app.

The thermostat should now pair to the device.

If the thermostat fails to connect in Ez Mode on the app and F1 mode on the thermostat, then Repeat Steps 2, 3 and 4.