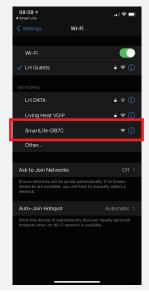

If not then exit app (Don't Close) and go into settings as shown on below (Middle Screenshot).

Then select Smart Life in 'my Networks' or 'wi Fi Network'

You should then be directed back to the app. If not go back into the app and the countdown screen should appear.