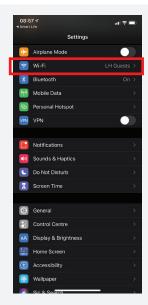

If not then exit app (Don't Close) and go into settings as shown on below (Middle Screenshot).

Then select Smart Life in 'my Networks' or 'wi Fi Network'

You should then be directed back to the app. If not go back into the app and the countdown screen should appear.